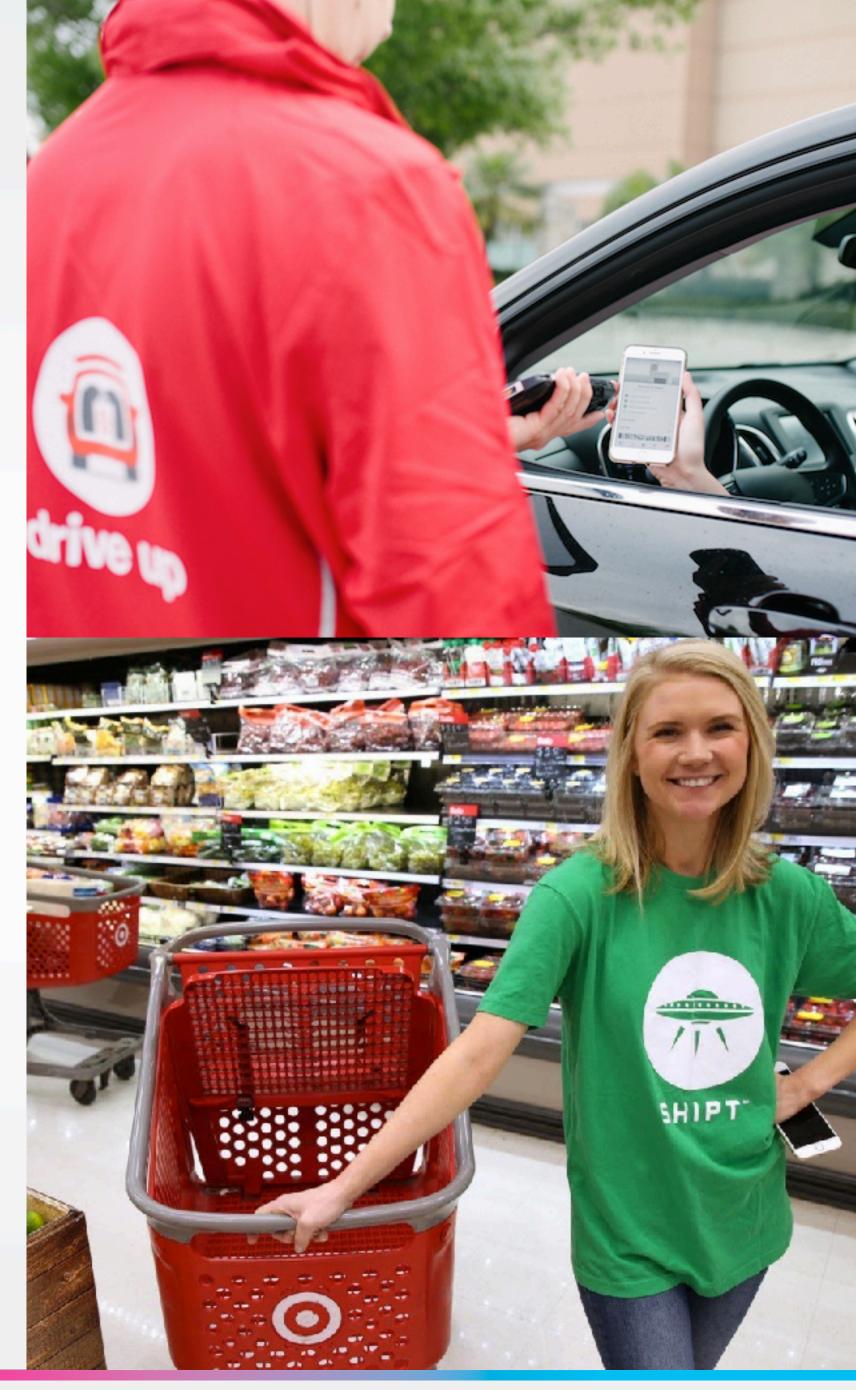

## Target

Home delivery from fulfilment centre: 100% of cost

Home delivery from store: 60%

Click and collect/curbside pickup/paid Shipt: 10%

Spending w Target increases by almost 25% (Online up 50%, store up 9%)