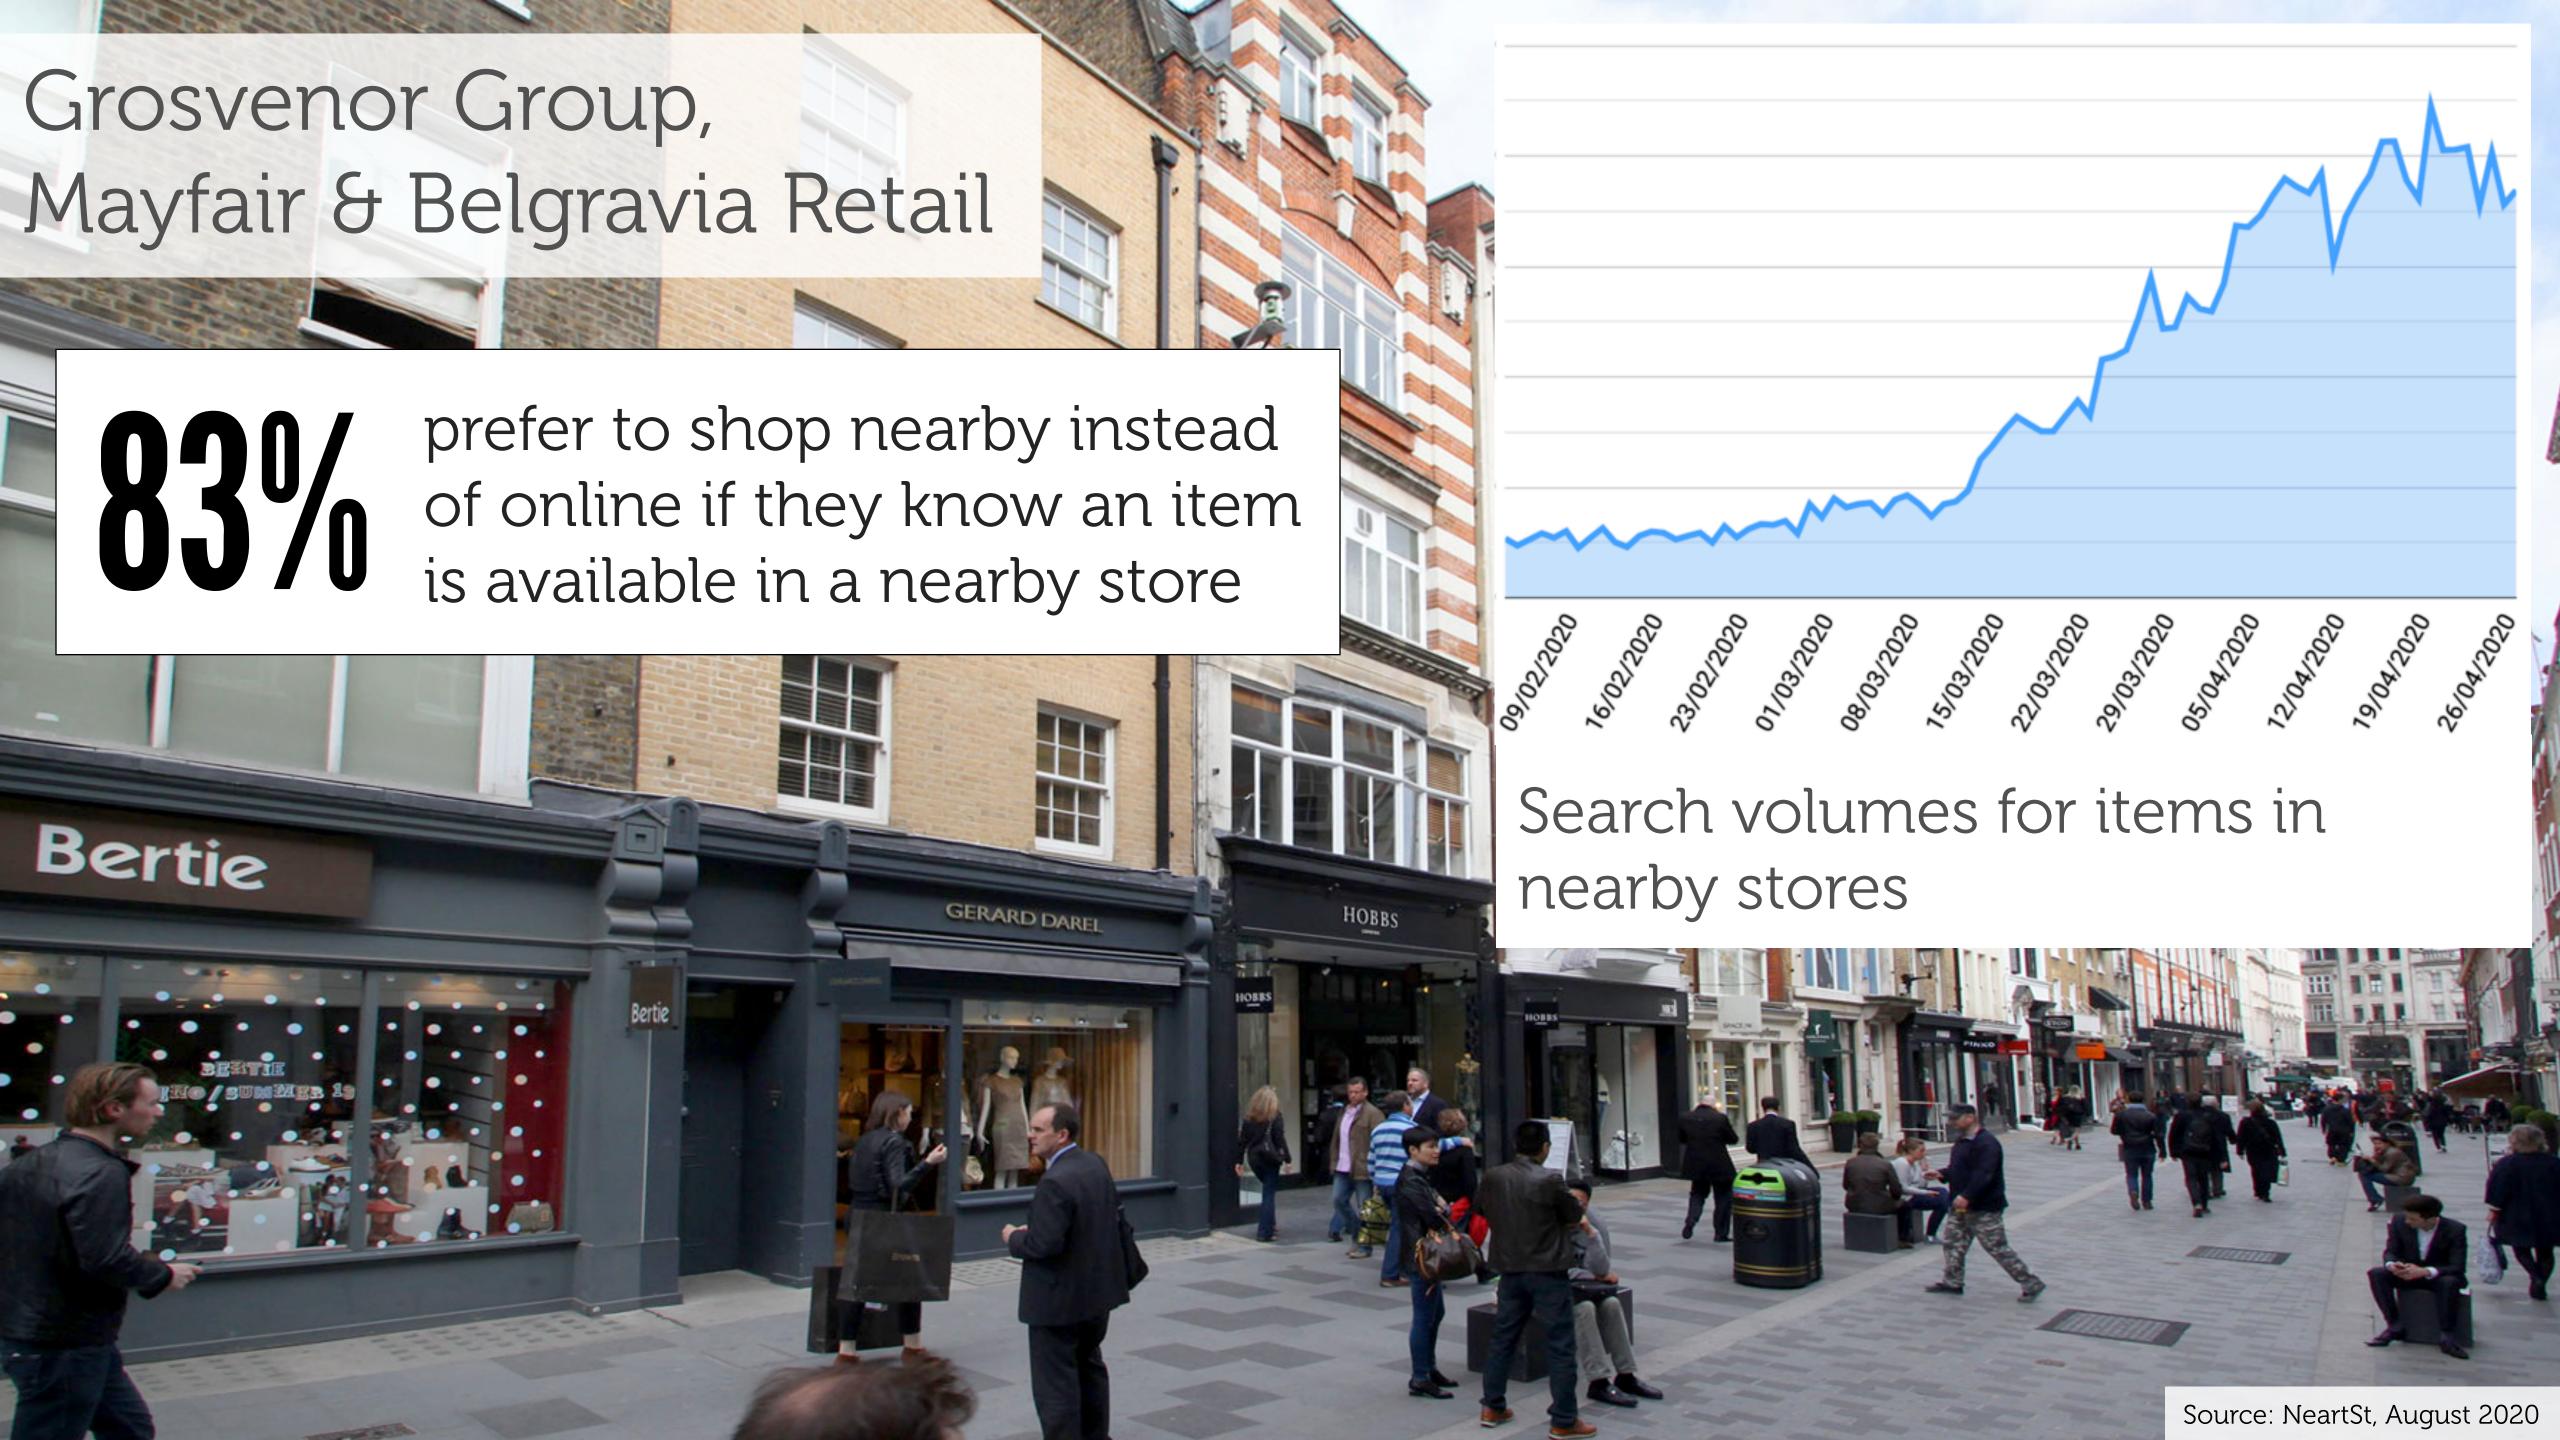

## RETURN -+ RESALE

of UK customers believe sustainability is very or quite important

sustainability Search term

Worldwide

Interest over time ?