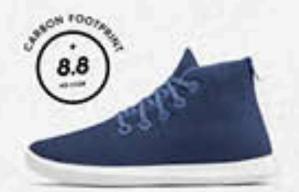

#### Allbirds

| THEE TOPPER   |              |
|---------------|--------------|
| MATERIALS     | +6.8 kg CO.4 |
| MANUFACTURING | 45.6 kg CO.e |
| VIII          | r81 kg CQue  |
| END OF LIFE   | 10.2 kg CO.4 |
| TOTAL         | +6.8 kg CO.e |
|               |              |