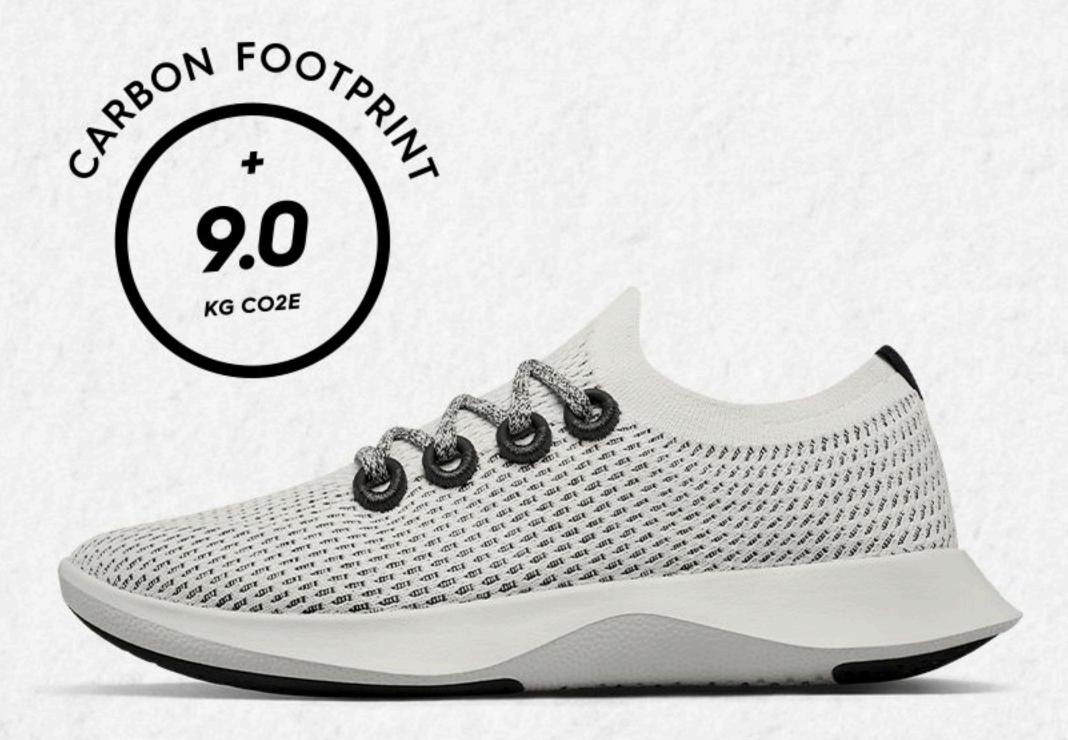

| TREE DASHER   |              |
|---------------|--------------|
| MATERIALS     | +4.2 kg CO₂e |
| MANUFACTURING | +4.4 kg CO₂e |
| USE           | +0.1 kg CO₂e |
| END OF LIFE   | +0.3 kg CO₂e |
| TOTAL         | +9.0 kg CO₂e |