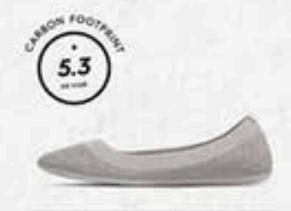

#### Allbirds

| THEE TOPPER   |              |
|---------------|--------------|
| MATERIALS     | +6.8 kg CO.4 |
| MANUFACTURING | 45.6 kg CO.e |
| VIII          | r81 kg CQue  |
| END OF LIFE   | 10.2 kg CO.4 |
| TOTAL         | +6.8 kg CO.e |
|               |              |