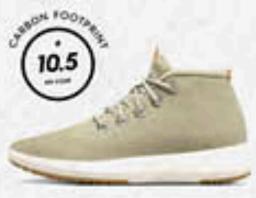

| TREE DASHER   |              |
|---------------|--------------|
| MATERIALS     | +4.2 kg CO₂e |
| MANUFACTURING | +4.4 kg CO₂e |
| USE           | +0.1 kg CO₂e |
| END OF LIFE   | +0.3 kg CO₂e |
| TOTAL         | +9.0 kg CO₂e |