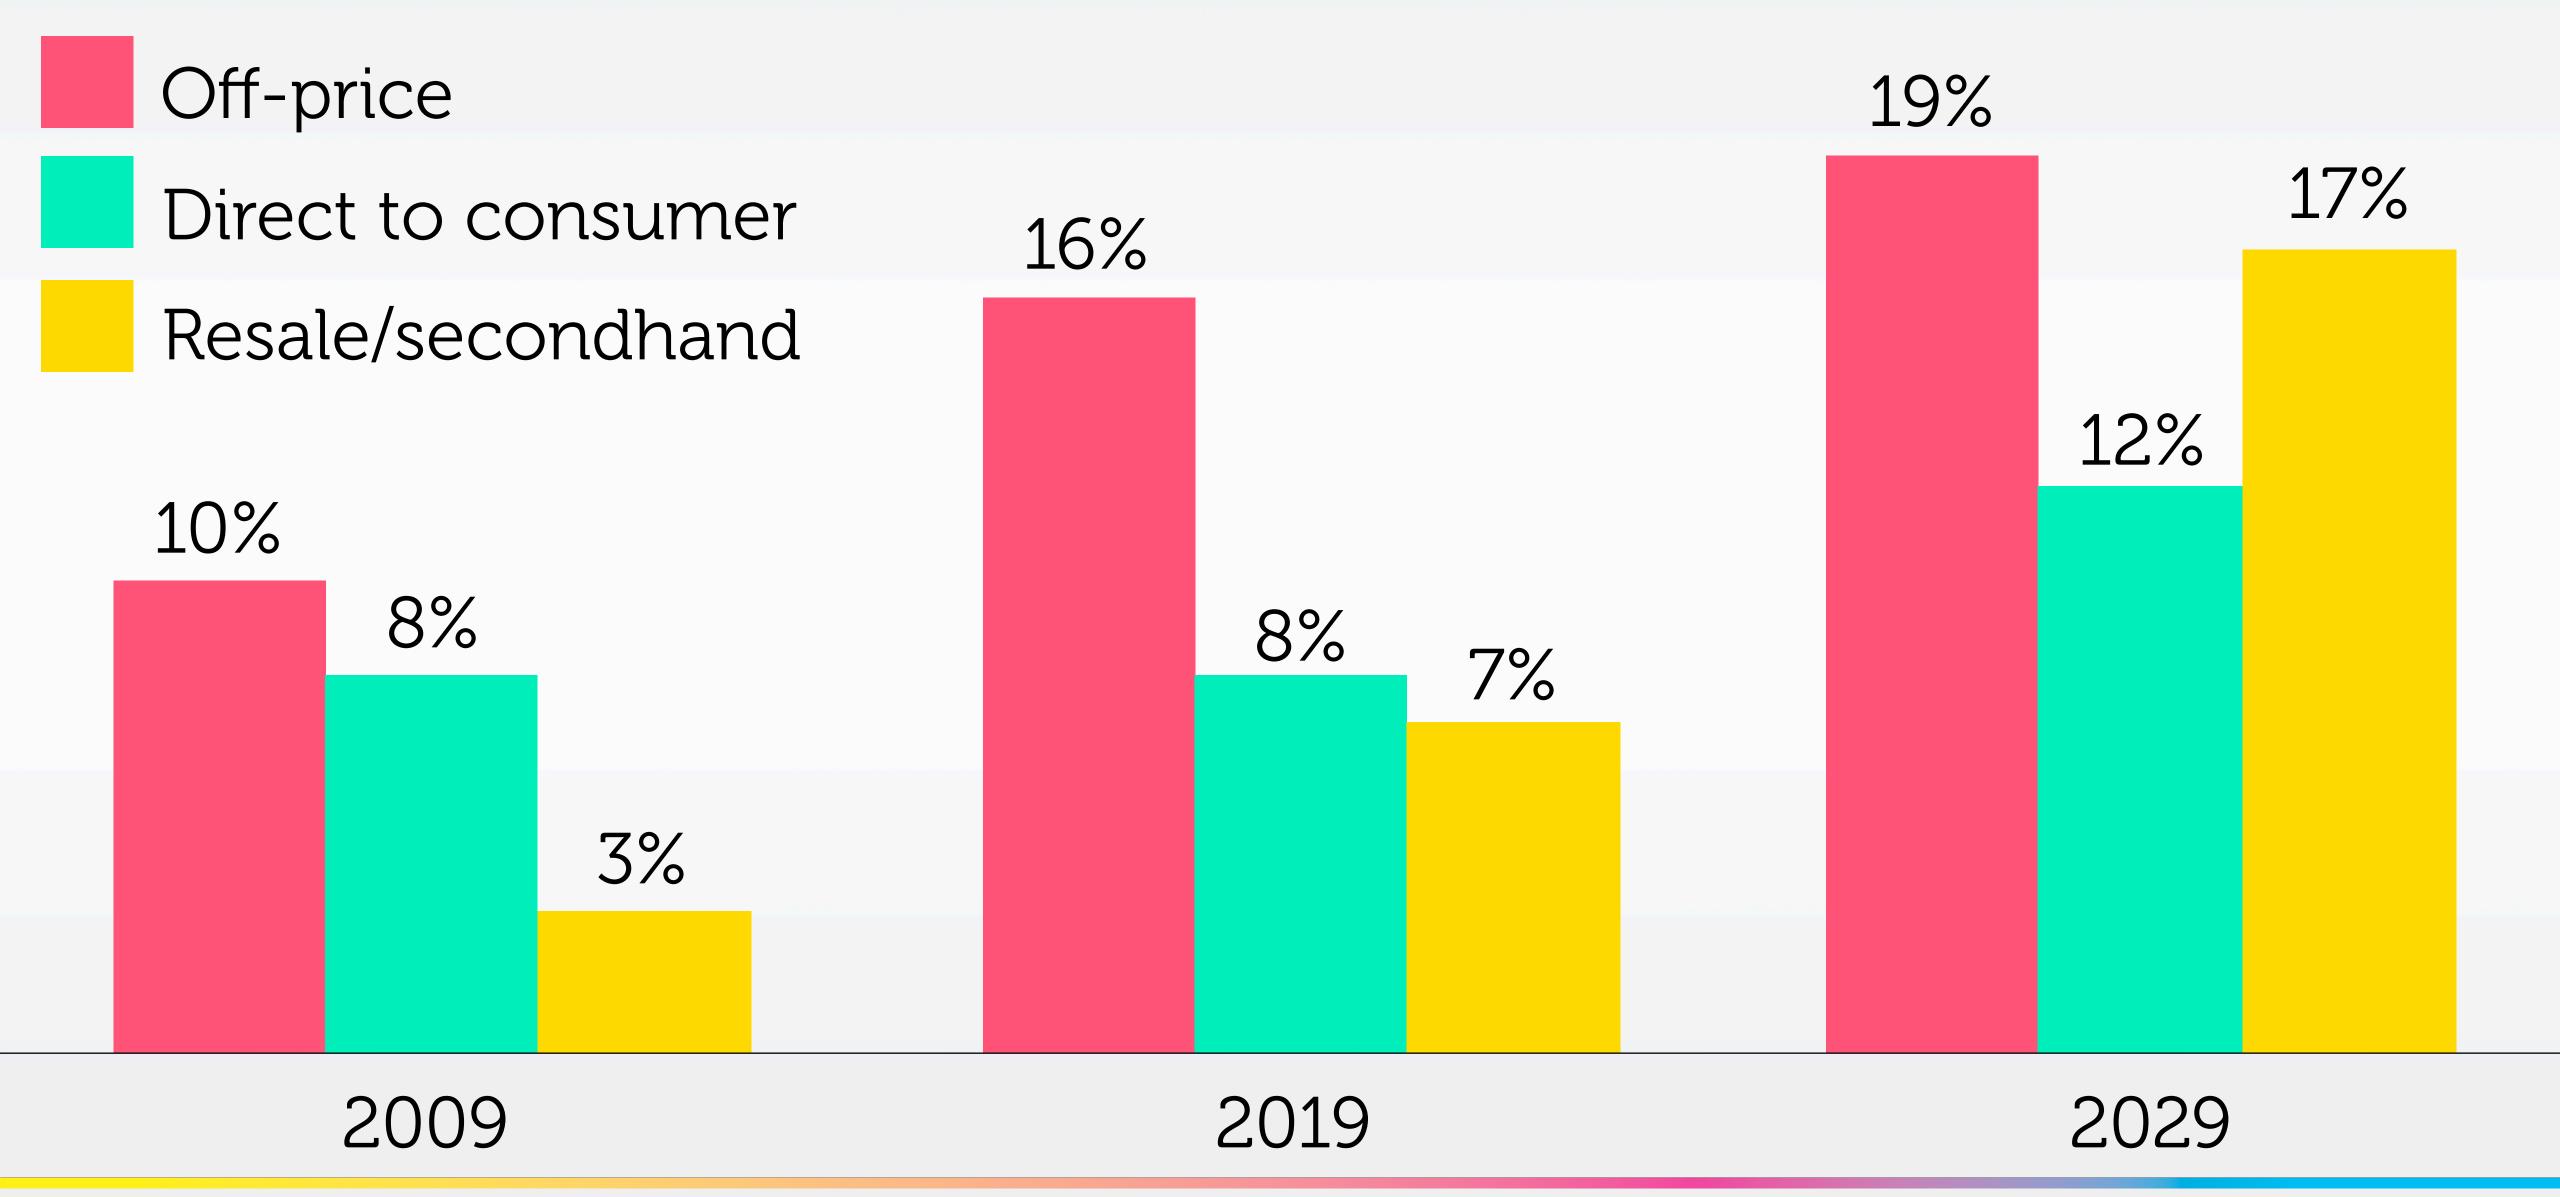

---------------|--------------|
| MATERIALE      | +0.4 kg CO/e |
| MANUFACTURING. | +0.6 kg COve |
| wit            | -0.6 kg COve |
| END-OF LES     | 48.7 kg CO.4 |
| TOTAL          | +tFkg CO.e   |
|                |              |



| TRINOT NAMES  |              |
|---------------|--------------|
| HATERIALS     | 411 kg 00.e  |
| HARDFACTURPIE | -0.6 kg CO.4 |
| 1006          | -0.8 kg 00.e |
| DISOFLEE      | -0.0 kg 00.4 |
| TOTAL         | 124 kg 00.4  |
|               |              |



| TREE DASHER   |              |
|---------------|--------------|
| MATERIALS     | +4.2 kg CO₂e |
| MANUFACTURING | +4.4 kg CO₂e |
| USE           | +0.1 kg CO₂e |
| END OF LIFE   | +0.3 kg CO₂e |
| TOTAL         | +9.0 kg CO₂e |

### Biggest growth categories in fashion, by US market share







# FLEXIBILITY + RESILIENCE



Beautycounter, Spiritland, Glass House, Microsoft, Dr Ci Labo, Staples Connect - LA, London, US, Shanghai



Off-White Miami / JNBY, Xiamen, China / Silver Room, Chicago



### Survey of 16,000 websites, 2016-17

42%

110/0

Online advertising spend

Visits increase



## SUMMAR



#### LIVE TOTAL BODY FITNESS HAS A NEW HOME.

### INSIDER TRENIOS

jack@insider-trends.com

+44 (0) 207 183 3785 www.insider-trends.com