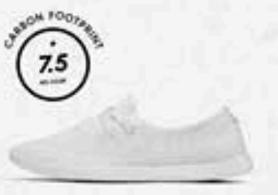

| E DESPECT   |              |  |
|-------------|--------------|--|
| PURIALE     | +3.6 kg COve |  |
| NUFACTURING | -0.6 kg CO;+ |  |
|             | -01 kg CO.e  |  |
| OF LIFE     | 40.2 kg COve |  |
| 144         | 43.5 kg CO.e |  |
|             |              |  |