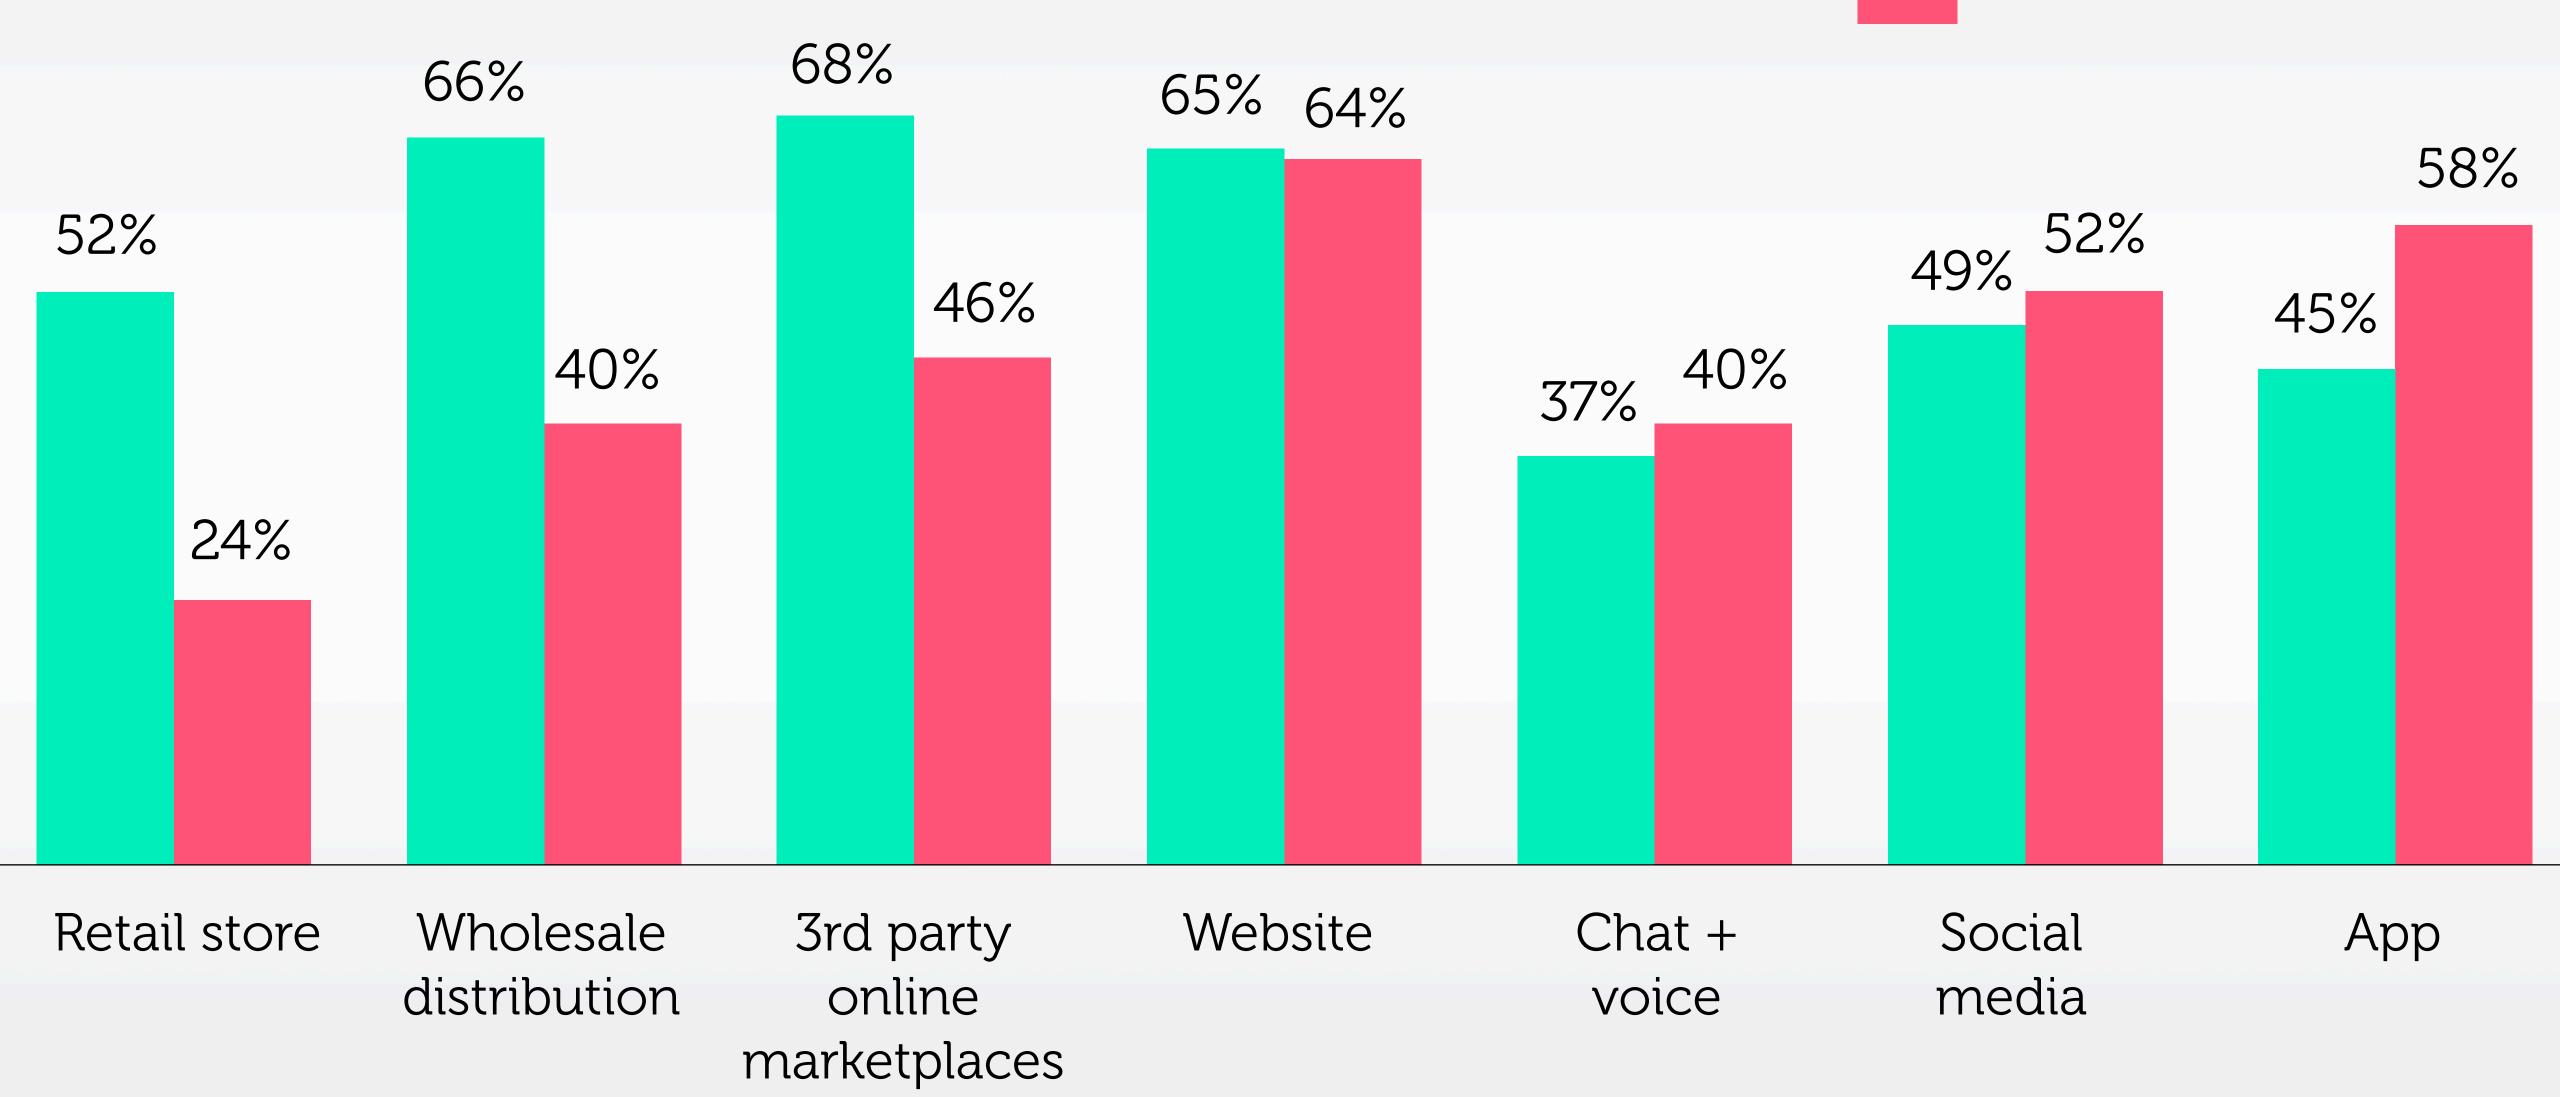

# NEXT GENERATION OMNICHANNEL

Ecommerce sales increase, UK retailers, April 2020

Online-only: 8%

Multichannel: 36%