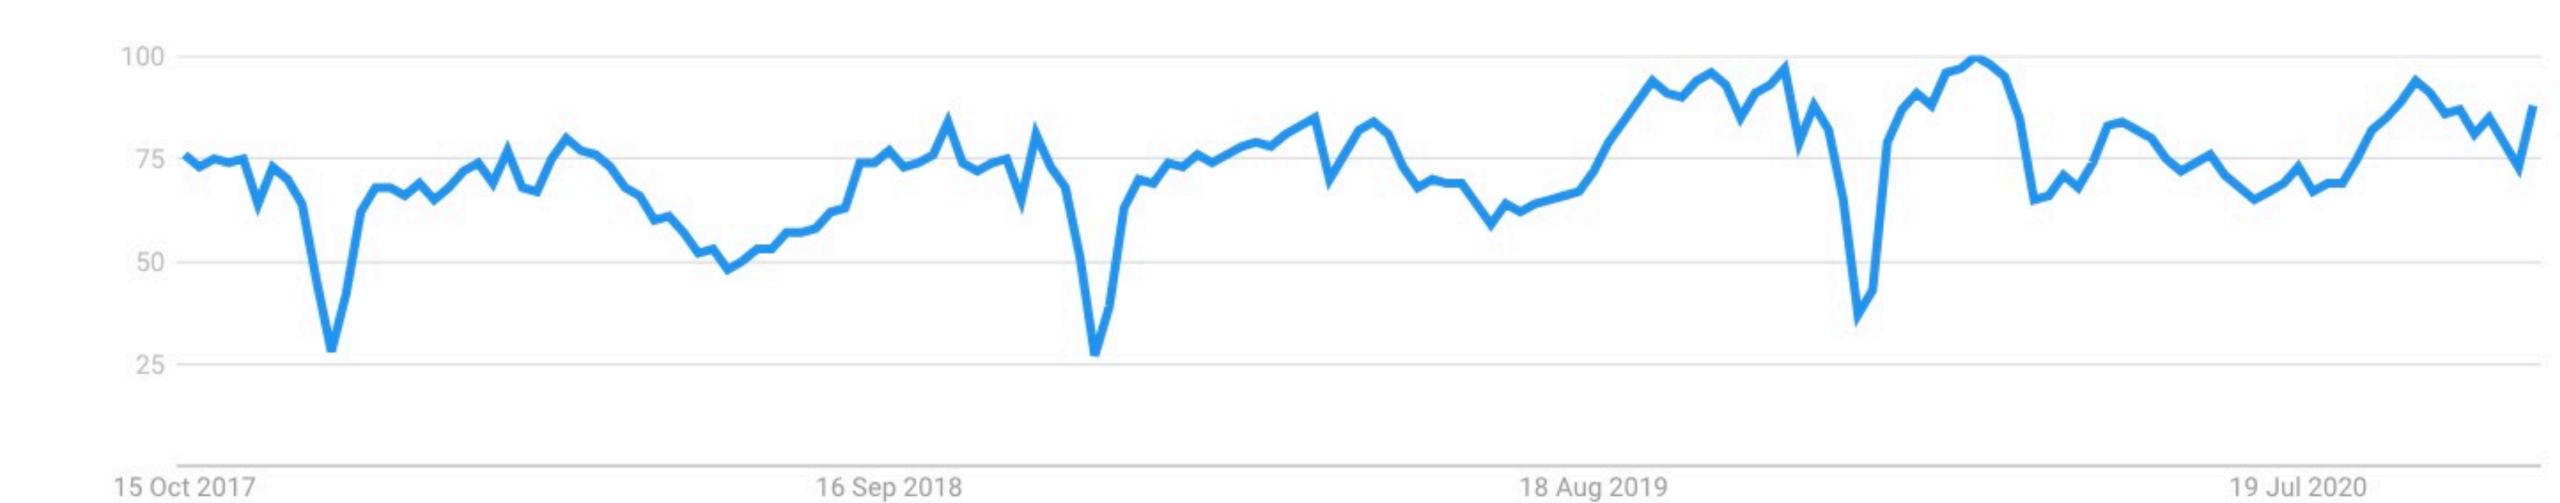

## RETURN -+ RESALE

of UK customers believe sustainability is very or quite important

sustainability Search term

Worldwide

Interest over time ?