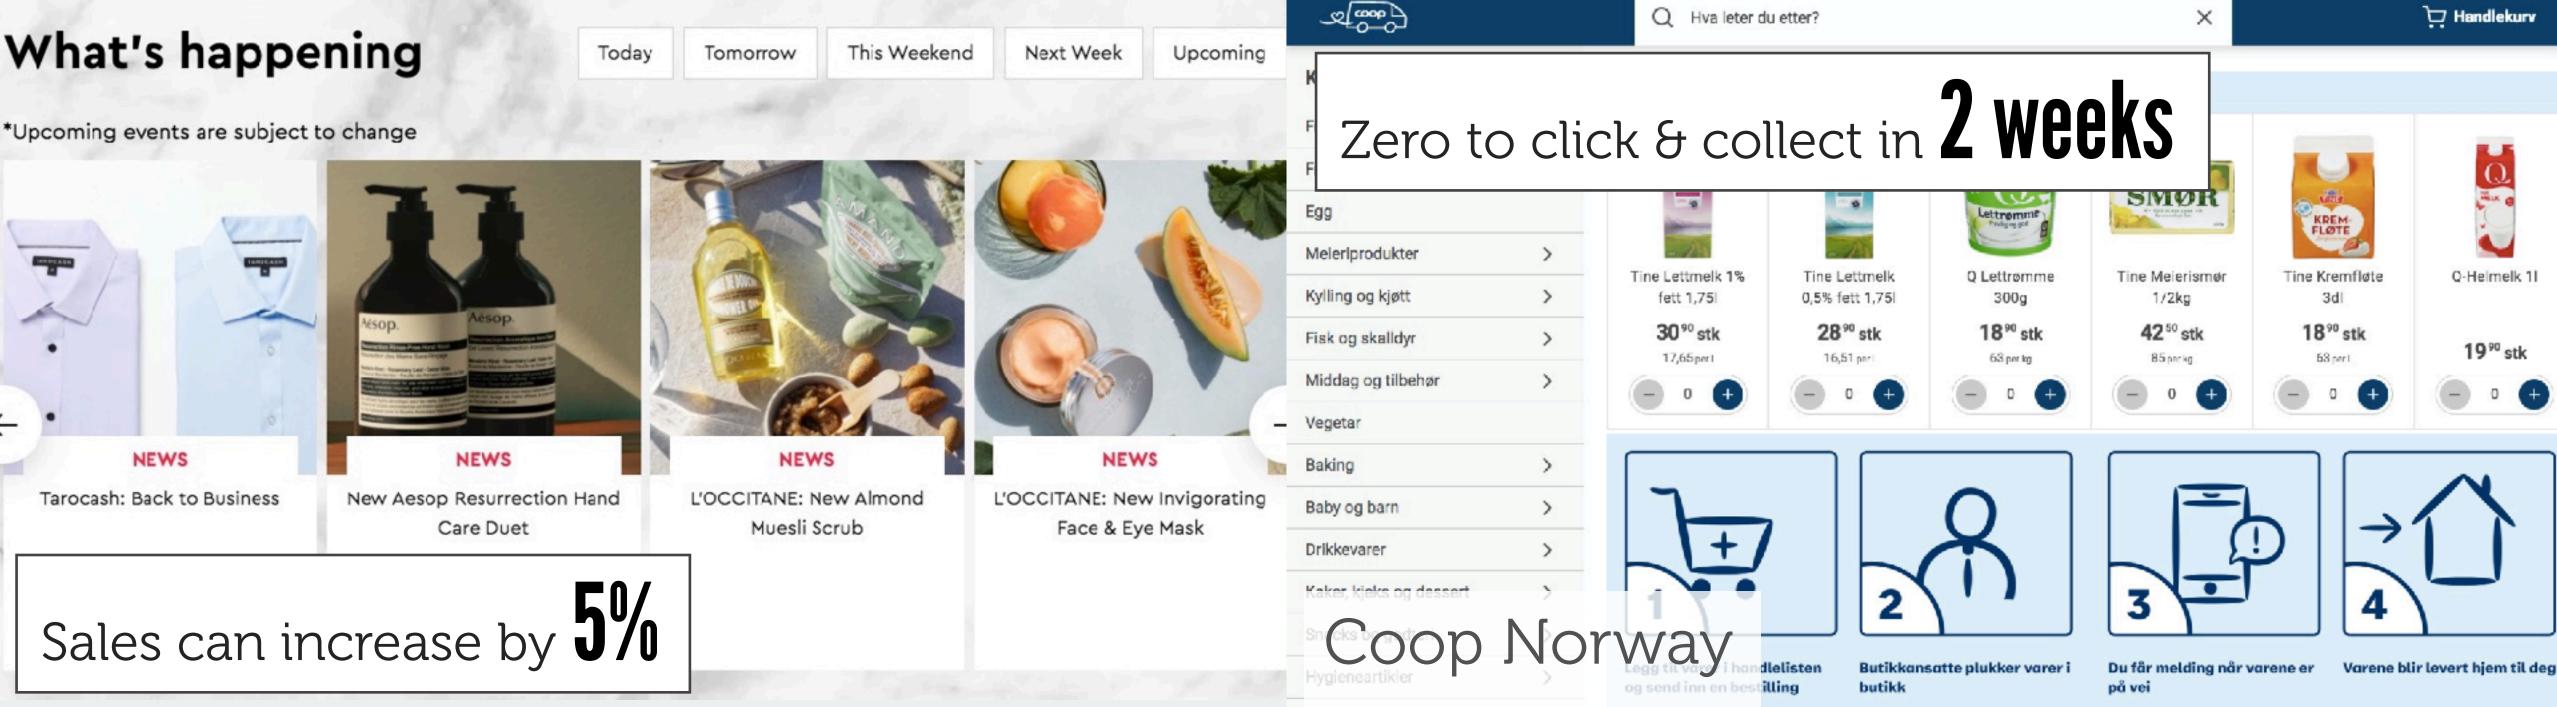

# NEXT GENERATION OMNICHANNEL

Ecommerce sales increase, UK retailers, April 2020

Online-only: 8%

Multichannel: 36%

## Target

Home delivery from fulfilment centre: 100% of cost

Home delivery from store: 60%

Click and collect/curbside pickup/paid Shipt: 10%

Spending w Target increases by almost 25% (Online up 50%, store up 9%)

# 3-13% improved profits

Source: Blue Yonder & Upp