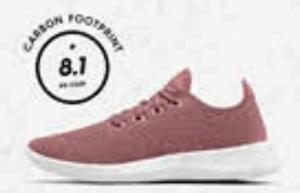

| TREE MUNICES  |              |
|---------------|--------------|
| MATERIALS     | HL2 NG COL   |
| MANUFACTURING | 15 kg CO.4   |
| 184           | -83 kg CO.4  |
| DND OF LIFE   | 192 kg COve  |
| notal         | +8.1 kg COur |