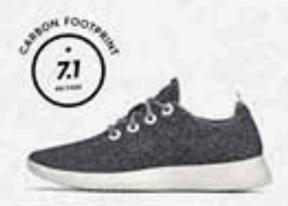

| TENO" QUARTERS |              |
|----------------|--------------|
| MATERIALE      | +0.4 kg CO/e |
| MANUFACTURING. | +0.6 kg COve |
| wit            | -0.6 kg COve |
| END-OF LES     | 48.7 kg CO.4 |
| TOTAL          | +tFkg CO.e   |
|                |              |