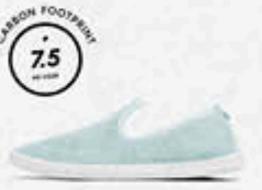

| THEE LOUNGER |              |
|--------------|--------------|
| HATERIALS    | 45.6 kg 00.e |
| MANUFACTURNS | -0.4 kg 00;e |
| UNA          | -61 kg 00,e  |
| SNO-OH LIFE  | -9.2 kg COve |
| POTAL.       | 47.5 kg 00ue |
|              |              |