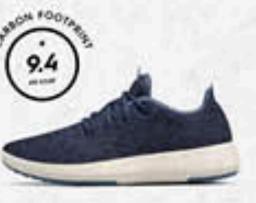

| TRINOT NAMES  |              |
|---------------|--------------|
| HATERIALS     | 411 kg 00.e  |
| HARDFACTURPIE | -0.6 kg CO.4 |
| 1006          | -0.8 kg 00.e |
| DISOFLEE      | -0.0 kg 00.4 |
| TOTAL         | 124 kg 00.4  |
|               |              |